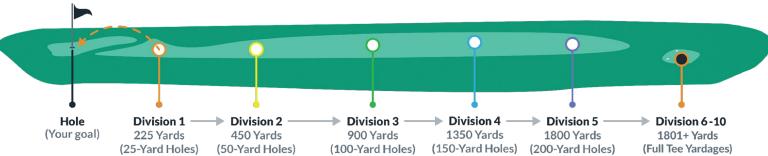

# Learning to Play Golf with OPERATION 36° GOLF

At Maumelle Country Club we believe that every golf program should be centered around playing golf and making it fun to track progress overtime. This is why our facility is excited to be a licensed Operation 36® facility. We leverage the Op 36 On-Course Format (see below) and technology to make it fun for our golfers to improve their skills.

# **Mastering the Operation 36 Model:**

## Golfers Play 9 Holes From Division 1 (25 Yards)

Instead of starting at the full tee box, all golfers begin in Division 1 and will play 9 holes starting 25 yards from each green.

## Shoot par (36) or better to pass Division

If they shoot par (36) or better, the golfer progresses to Division 2, where they start 50 yards from each green.

## Complete the Division 10 challenge

This challenge continues until the golfer can shoot par (36) from all 10 divisions!